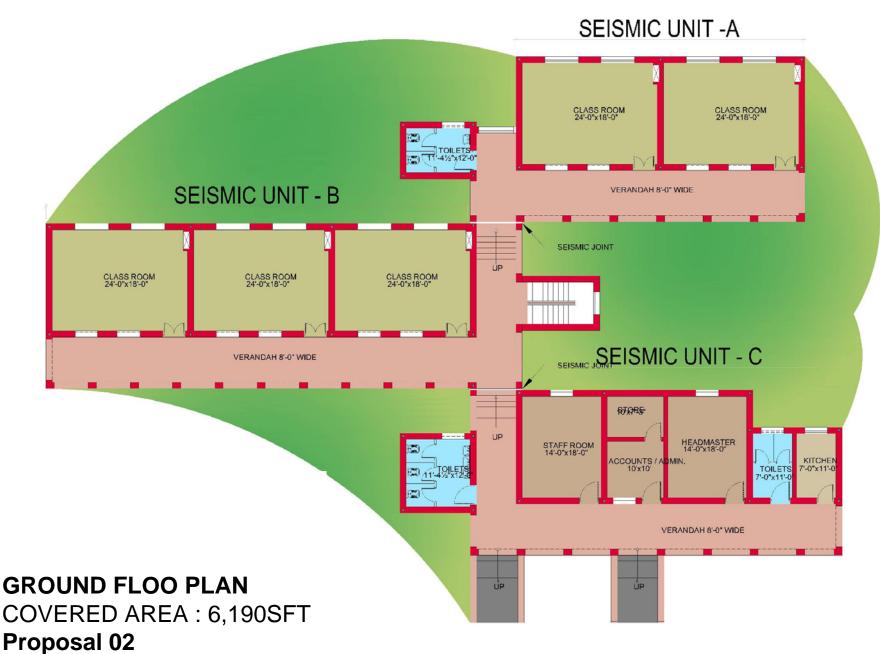

TYPICAL DESIGN - PRIMARY SCHOOL (5 CLASS ROOM)

TYPICAL DESIGN - PRIMARY SCHOOL (TERRACES)

TYPICAL DESIGN - PRIMARY SCHOOL