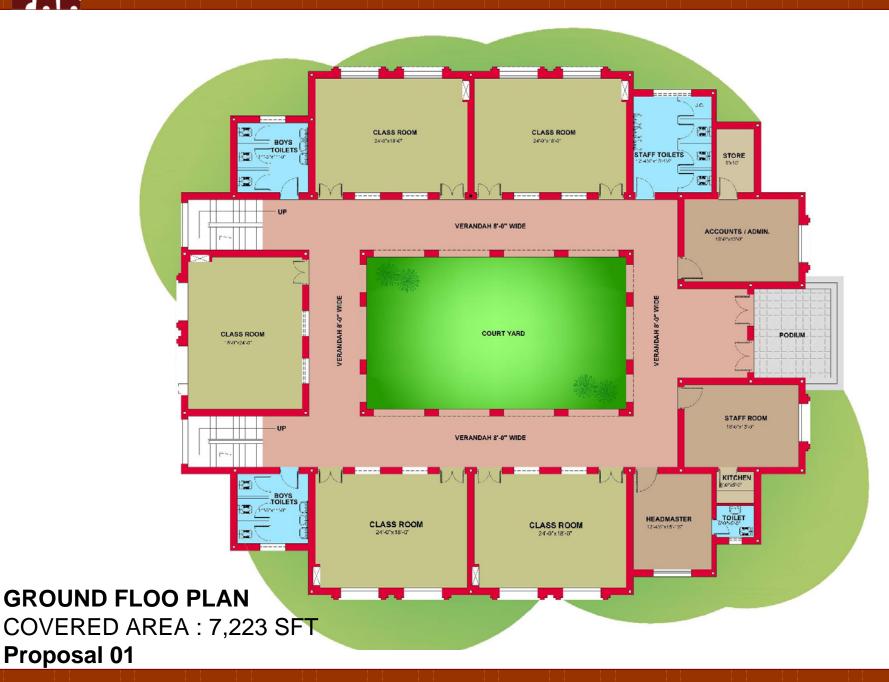

TYPICAL DESIGN - PRIMARY SCHOOL (5 CLASS ROOM)

TYPICAL DESIGN - PRIMARY SCHOOL (TERRACES)

TYPICAL DESIGN - PRIMARY SCHOOL