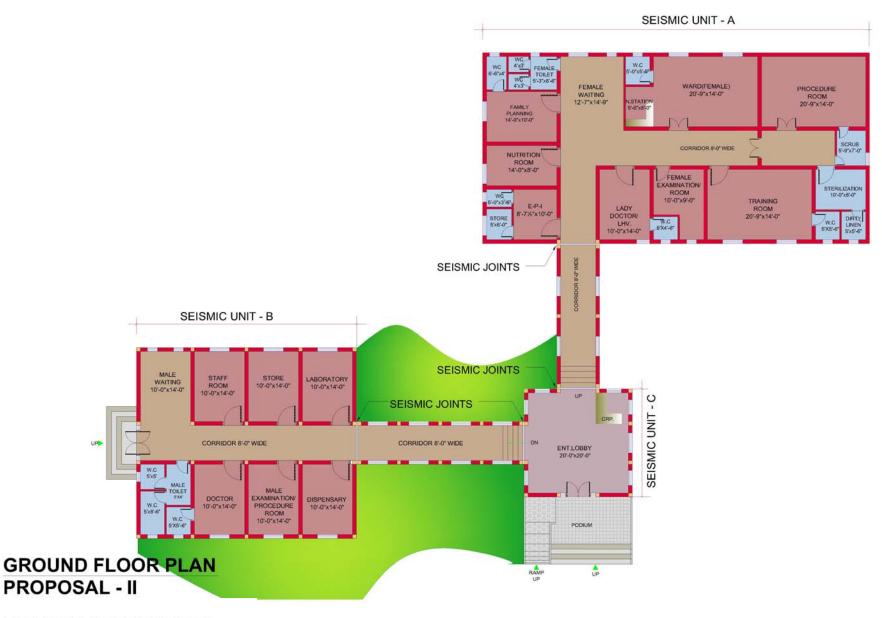

| Training Room             | 280   | SFT        |  |
| 15.                | Stores                    | 140   | SFT        |  |
| 16.                | Staff Toilets             | 250   | SFT        |  |
| <b>17.</b>         | Patient Toilets           | 200   | SFT        |  |
| 18.                | Staff Room                | 140   | SFT        |  |
| TOTAL              |                           | 3,350 | SFT        |  |
|                    | Circulation Space + Walls | 1,590 | SFT        |  |
| TOTAL COVERED AREA |                           | 4,940 | <u>SFT</u> |  |
|                    |                           |       |            |  |



#### HEALTH FACILITIES



GROUND FLOOR PLAN PROPOSAL - I

FOR PLAIN SURFACES COVERED AREA = 4.937 SaFt



#### HEALTH FACILITIES



COVERED AREA = 5572 SqFt

**OPTION FOR CONTOUR SITES** 

### HEALTH FACILITIES



**PERSPECTIVE VIEW** 

## TYPICAL DESIGN - BASIC HEALTH UNIT