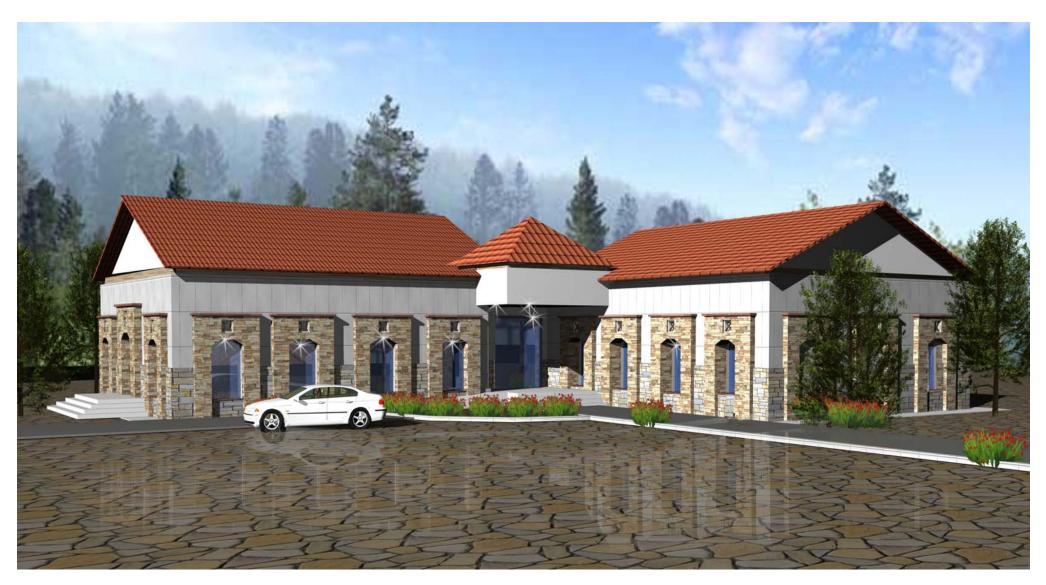

| Stores                    | 140   | SFT        |  |
| 16.                | Staff Toilets             | 250   | SFT        |  |
| <b>17.</b>         | Patient Toilets           | 200   | SFT        |  |
| 18.                | Staff Room                | 140   | SFT        |  |
| TOTAL              |                           | 3,350 | SFT        |  |
|                    | Circulation Space + Walls | 1,590 | SFT        |  |
| TOTAL COVERED AREA |                           | 4,940 | <u>SFT</u> |  |
|                    |                           |       |            |  |



#### HEALTH FACILITIES



GROUND FLOOR PLAN PROPOSAL - I

FOR PLAIN SURFACES COVERED AREA = 4.937 SaFt



#### HEALTH FACILITIES



COVERED AREA = 5572 SqFt

**OPTION FOR CONTOUR SITES** 

### HEALTH FACILITIES



**PERSPECTIVE VIEW** 

## TYPICAL DESIGN - BASIC HEALTH UNIT