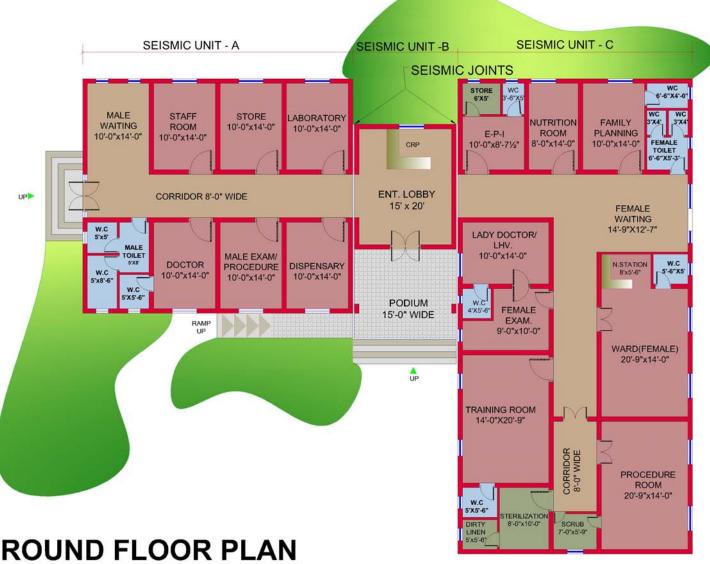

#### HEALTH FACILITIES

GROUND FLOOR PLAN PROPOSAL - I

FOR PLAIN SURFACES COVERED AREA = 4.937 SaFt