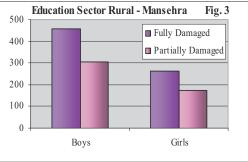

### **Extent of Damages** i.

The damage to educational infrastructure in the district was very high as a total of 1,559 educational institutions both in rural as well as in urban areas were either destroyed or partially damaged. It also resulted in the loss of precious lives of a large number of students and the teachers who were present in those institutions at the time of earthquake. The damages to educational institutions in the district are given in the table below:

| Table 13 Extent of Damages to Education Sector |          |       |       |      |       |         |       |                |
|------------------------------------------------|----------|-------|-------|------|-------|---------|-------|----------------|
| Primary through Rural Urban                    |          |       |       |      |       | Crond   |       |                |
| Higher Secondary Education Institutions        | Boys     | Girls | Total | Boys | Girls | Private | Total | Grand<br>Total |
| Fully Damaged                                  | 459      | 262   | 721   | 12   | 10    | 192     | 214   | 935            |
| Partially Damaged                              | 306      | 175   | 481   | 8    | 7     | 128     | 143   | 624            |
| Total                                          | 765      | 437   | 1202  | 20   | 17    | 320     | 357   | 1559           |
| Source: WB/ADB Preliminary                     | y Survey |       |       |      |       |         |       |                |