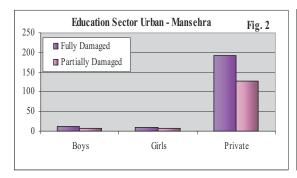

### **Extent of Damages** i.

The damage to educational infrastructure in the district was very high as a total of 1,559 educational institutions both in rural as well as in urban areas were either destroyed or partially damaged. It also resulted in the loss of precious lives of a large number of students and the teachers who were present in those institutions at the time of earthquake. The damages to educational institutions in the district are given in the table below:

| Table 13 Extent of Damages to Education Sector |          |       |       |      |       |         |       |                |
|------------------------------------------------|----------|-------|-------|------|-------|---------|-------|----------------|
| Primary through Rural Urban                    |          |       |       |      |       | Crond   |       |                |
| Higher Secondary Education Institutions        | Boys     | Girls | Total | Boys | Girls | Private | Total | Grand<br>Total |
| Fully Damaged                                  | 459      | 262   | 721   | 12   | 10    | 192     | 214   | 935            |
| Partially Damaged                              | 306      | 175   | 481   | 8    | 7     | 128     | 143   | 624            |
| Total                                          | 765      | 437   | 1202  | 20   | 17    | 320     | 357   | 1559           |
| Source: WB/ADB Preliminary                     | y Survey |       |       |      |       |         |       |                |