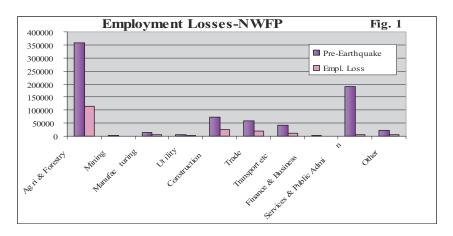

### **Extent of Damages**

Details of district-wise damages to the livelihoods of people are not available. The total job losses for five affected districts of NWFP were 192,000 as indicated in ADB/WB report. However, according to preliminary estimation, there were direct and indirect losses to the sector of formal and non-formal employment as well as to agriculture, livestock, irrigation, etc. Besides losing physical livelihood means, people lost intangible social assets i.e. capacity to work and the environment; that would take long time to be restored to earlier state. Number and percentage of employment losses to major economic sectors was estimated as indicated in the following table:

<sup>&</sup>lt;sup>2</sup> ERRA Update on Construction Material Hubs

<sup>&</sup>lt;sup>1</sup> Internal Sources of DRU/ District Government

|                                                |                  |           | Table 10                                                         |  |  |  |  |  |
|------------------------------------------------|------------------|-----------|------------------------------------------------------------------|--|--|--|--|--|
| Employment Losses - NWFP                       |                  |           |                                                                  |  |  |  |  |  |
|                                                | Pre-             |           |                                                                  |  |  |  |  |  |
| Sectors                                        | Earthquake       | %         | Empl. Loss                                                       |  |  |  |  |  |
| Agriculture and Forestry                       | 359,110          | 32        | 116,003                                                          |  |  |  |  |  |
| Mining                                         | 2,933            | 39        | 1,157                                                            |  |  |  |  |  |
| Manufacturing                                  | 14,515           | 34        | 4,881                                                            |  |  |  |  |  |
| Utility                                        | 6,050            | 32        | 1,926                                                            |  |  |  |  |  |
| Construction                                   | 73,292           | 32        | 23,781                                                           |  |  |  |  |  |
| Trade                                          | 59,482           | 34        | 19,932                                                           |  |  |  |  |  |
| Transport etc                                  | 40,590           | 27        | 10,886                                                           |  |  |  |  |  |
| Finance and Business                           | 3,752            | 33        | 1,255                                                            |  |  |  |  |  |
| Services and Public Admin                      | 188,876          | 3         | 5,627                                                            |  |  |  |  |  |
| Other                                          | 22,406           | 31        | 6,936                                                            |  |  |  |  |  |
| Total                                          | 771,005          | 25        | 192,385                                                          |  |  |  |  |  |
| Source: ADB/WB Pakistan 20<br>Needs Assessment | 005 Earthquake - | Prelimina | Source: ADB/WB Pakistan 2005 Earthquake - Preliminary Damage and |  |  |  |  |  |